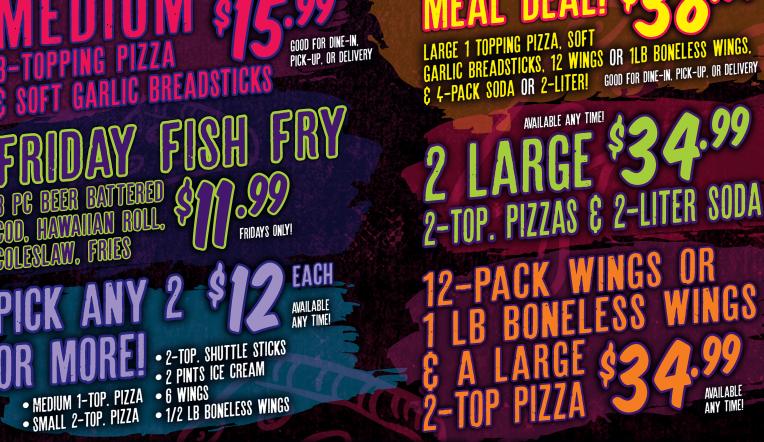

| CREATE PIZZA PREMIUM EPIC ULTIMATE TOPPINGS ULTIMATE                                                                                                                                    | FREE                                | THISERS - SUBS - CHOSE |                                                                                                                                                        |
|-----------------------------------------------------------------------------------------------------------------------------------------------------------------------------------------|-------------------------------------|--------------------------------------------------------------------------------------------------------------------------------------------------------------------------------------------------------------------------------------------------------------------------------------------------------------------------------------------------------------------------------------------------------------------------------------------------------------------------------------------------------------------------------------------------------------------------------------------------------------------------------------------------------------------------------------------------------------------------------------------------------------------------------------------------------------------------------------------------------------------------------------------------------------------------------------------------------------------------------------------------------------------------------------------------------------------------------------------------------------------------------------------------------------------------------------------------------------------------------------------------------------------------------------------------------------------------------------------------------------------------------------------------------------------------------------------------------------------------------------------------------------------------------------------------------------------------------------------------------------------------------------------------------------------------------------------------------------------------------------------------------------------------------------------------------------------------------------------------------------------------------------------------------------------------------------------------------------------------------------------------------------------------------------------------------------------------------------------------------------------------------|--------------------------------------------------------------------------------------------------------------------------------------------------------|
| YOUR UWN         TOPPINGS         TOPPINGS         TOPPINGS         TOPPINGS           8" PERSONAL         *9         +*2         +*2.5         +*3                                     | BASIL                               | Bloyee Owned                                                                                                                                                                                                                                                                                                                                                                                                                                                                                                                                                                                                                                                                                                                                                                                                                                                                                                                                                                                                                                                                                                                                                                                                                                                                                                                                                                                                                                                                                                                                                                                                                                                                                                                                                                                                                                                                                                                                                                                                                                                                                                                   |                                                                                                                                                        |
| 10" SMALL \$10.5 +\$2.5 +\$3. +\$3.5                                                                                                                                                    | CRUSHED RED PEPPER<br>GARLIC        |                                                                                                                                                                                                                                                                                                                                                                                                                                                                                                                                                                                                                                                                                                                                                                                                                                                                                                                                                                                                                                                                                                                                                                                                                                                                                                                                                                                                                                                                                                                                                                                                                                                                                                                                                                                                                                                                                                                                                                                                                                                                                                                                |                                                                                                                                                        |
| 12" MEDIUM \$12.5 +*3 +*3.5 +*4                                                                                                                                                         | GARLIC BUTTER CRUST                 |                                                                                                                                                                                                                                                                                                                                                                                                                                                                                                                                                                                                                                                                                                                                                                                                                                                                                                                                                                                                                                                                                                                                                                                                                                                                                                                                                                                                                                                                                                                                                                                                                                                                                                                                                                                                                                                                                                                                                                                                                                                                                                                                |                                                                                                                                                        |
| 14" LARGE \$14.5 +\$3.5 +\$4 +\$4.5                                                                                                                                                     | OREGANO<br>PARMESAN CHEESE          | 3010100                                                                                                                                                                                                                                                                                                                                                                                                                                                                                                                                                                                                                                                                                                                                                                                                                                                                                                                                                                                                                                                                                                                                                                                                                                                                                                                                                                                                                                                                                                                                                                                                                                                                                                                                                                                                                                                                                                                                                                                                                                                                                                                        |                                                                                                                                                        |
| 16" EXTRA LARGE \$16.5                                                                                                                                                                  |                                     | Est. 1909                                                                                                                                                                                                                                                                                                                                                                                                                                                                                                                                                                                                                                                                                                                                                                                                                                                                                                                                                                                                                                                                                                                                                                                                                                                                                                                                                                                                                                                                                                                                                                                                                                                                                                                                                                                                                                                                                                                                                                                                                                                                                                                      |                                                                                                                                                        |
| CALZONE/STROMBOLI. *10.5                                                                                                                                                                | PREMIUM                             | 1827 North FARWELL IS                                                                                                                                                                                                                                                                                                                                                                                                                                                                                                                                                                                                                                                                                                                                                                                                                                                                                                                                                                                                                                                                                                                                                                                                                                                                                                                                                                                                                                                                                                                                                                                                                                                                                                                                                                                                                                                                                                                                                                                                                                                                                                          |                                                                                                                                                        |
| CREATE 3-TOPPING PIZZA INCLUDES ANY<br>YOUR OWN 3-TOPPINGSI                                                                                                                             | TOPPINGS<br>CREAMY RICOTTA          |                                                                                                                                                                                                                                                                                                                                                                                                                                                                                                                                                                                                                                                                                                                                                                                                                                                                                                                                                                                                                                                                                                                                                                                                                                                                                                                                                                                                                                                                                                                                                                                                                                                                                                                                                                                                                                                                                                                                                                                                                                                                                                                                |                                                                                                                                                        |
| YOUR OWN J-IVPPINGE                                                                                                                                                                     | BLACK OLIVES                        |                                                                                                                                                                                                                                                                                                                                                                                                                                                                                                                                                                                                                                                                                                                                                                                                                                                                                                                                                                                                                                                                                                                                                                                                                                                                                                                                                                                                                                                                                                                                                                                                                                                                                                                                                                                                                                                                                                                                                                                                                                                                                                                                |                                                                                                                                                        |
| 3-TOP 8" PERSONAL \$15 3-TOP 14" LARGE \$25.5                                                                                                                                           | BANANA PEPPERS                      |                                                                                                                                                                                                                                                                                                                                                                                                                                                                                                                                                                                                                                                                                                                                                                                                                                                                                                                                                                                                                                                                                                                                                                                                                                                                                                                                                                                                                                                                                                                                                                                                                                                                                                                                                                                                                                                                                                                                                                                                                                                                                                                                | PRICES ARE SUBJECT TO CHANGE WITHOUT NOTICE                                                                                                            |
| 3-TOP 10" SMALL \$18.5 3-TOP 16" EXTRA LARGE \$29                                                                                                                                       | GREEN PEPPERS                       | THE AVE ME                                                                                                                                                                                                                                                                                                                                                                                                                                                                                                                                                                                                                                                                                                                                                                                                                                                                                                                                                                                                                                                                                                                                                                                                                                                                                                                                                                                                                                                                                                                                                                                                                                                                                                                                                                                                                                                                                                                                                                                                                                                                                                                     |                                                                                                                                                        |
| 3-TOP 12" MEDIUM \$22 3-TOP CALZONE/STROMBOLI \$18.5                                                                                                                                    | MUSHROOMS                           | 1827 N FARWELL AVE, MKE                                                                                                                                                                                                                                                                                                                                                                                                                                                                                                                                                                                                                                                                                                                                                                                                                                                                                                                                                                                                                                                                                                                                                                                                                                                                                                                                                                                                                                                                                                                                                                                                                                                                                                                                                                                                                                                                                                                                                                                                                                                                                                        |                                                                                                                                                        |
|                                                                                                                                                                                         | ONIONS<br>PINEAPPLE                 |                                                                                                                                                                                                                                                                                                                                                                                                                                                                                                                                                                                                                                                                                                                                                                                                                                                                                                                                                                                                                                                                                                                                                                                                                                                                                                                                                                                                                                                                                                                                                                                                                                                                                                                                                                                                                                                                                                                                                                                                                                                                                                                                |                                                                                                                                                        |
| SPECIALITY PIZZA                                                                                                                                                                        | SPINACH<br>TOMATOES                 | DINE-IN/PICK-UI MODE                                                                                                                                                                                                                                                                                                                                                                                                                                                                                                                                                                                                                                                                                                                                                                                                                                                                                                                                                                                                                                                                                                                                                                                                                                                                                                                                                                                                                                                                                                                                                                                                                                                                                                                                                                                                                                                                                                                                                                                                                                                                                                           | OWNEL ODDED ON INFI                                                                                                                                    |
|                                                                                                                                                                                         | RED ONION                           | 10AM-MIDNIGHT UAILY                                                                                                                                                                                                                                                                                                                                                                                                                                                                                                                                                                                                                                                                                                                                                                                                                                                                                                                                                                                                                                                                                                                                                                                                                                                                                                                                                                                                                                                                                                                                                                                                                                                                                                                                                                                                                                                                                                                                                                                                                                                                                                            | ONFE ORDER ORLINE:                                                                                                                                     |
| BACON DOUBLE CHEESEBURGER \$16.5 \$20 \$24 \$27 \$31                                                                                                                                    | KALAMATA OLIVES                     | IVAIII UIDINAAA                                                                                                                                                                                                                                                                                                                                                                                                                                                                                                                                                                                                                                                                                                                                                                                                                                                                                                                                                                                                                                                                                                                                                                                                                                                                                                                                                                                                                                                                                                                                                                                                                                                                                                                                                                                                                                                                                                                                                                                                                                                                                                                | -MPLUILE PROVIDE A                                                                                                                                     |
| Double 100% mozzarella, cheddar, bacon, and ground beef.                                                                                                                                | EPIC                                |                                                                                                                                                                                                                                                                                                                                                                                                                                                                                                                                                                                                                                                                                                                                                                                                                                                                                                                                                                                                                                                                                                                                                                                                                                                                                                                                                                                                                                                                                                                                                                                                                                                                                                                                                                                                                                                                                                                                                                                                                                                                                                                                |                                                                                                                                                        |
| <b>BUFFALO CHICKEN</b>                                                                                                                                                                  | TOPPINGS                            |                                                                                                                                                                                                                                                                                                                                                                                                                                                                                                                                                                                                                                                                                                                                                                                                                                                                                                                                                                                                                                                                                                                                                                                                                                                                                                                                                                                                                                                                                                                                                                                                                                                                                                                                                                                                                                                                                                                                                                                                                                                                                                                                | MIWAND                                                                                                                                                 |
| 100% mozzarella cheese, choice of bleu cheese or ranch, grilled chicken, and hot sauce.<br>HAWAIIAN \$20 \$24 \$27 \$31                                                                 | CHEDDAR CHEESE<br>MOZZARELLA CHEESE | 10AM-JAM UAILL                                                                                                                                                                                                                                                                                                                                                                                                                                                                                                                                                                                                                                                                                                                                                                                                                                                                                                                                                                                                                                                                                                                                                                                                                                                                                                                                                                                                                                                                                                                                                                                                                                                                                                                                                                                                                                                                                                                                                                                                                                                                                                                 |                                                                                                                                                        |
| 100% mozzarella cheese, ham, pineapple, and cheddar cheese.                                                                                                                             | (DOUBLE)<br>100% GROUND BEEF        |                                                                                                                                                                                                                                                                                                                                                                                                                                                                                                                                                                                                                                                                                                                                                                                                                                                                                                                                                                                                                                                                                                                                                                                                                                                                                                                                                                                                                                                                                                                                                                                                                                                                                                                                                                                                                                                                                                                                                                                                                                                                                                                                |                                                                                                                                                        |
| MONA LISA <b>*27 *31</b><br>100% mozzarella cheese, marinara sauce, spinach, feta, basil, and kalamata olives.                                                                          | НАМ                                 |                                                                                                                                                                                                                                                                                                                                                                                                                                                                                                                                                                                                                                                                                                                                                                                                                                                                                                                                                                                                                                                                                                                                                                                                                                                                                                                                                                                                                                                                                                                                                                                                                                                                                                                                                                                                                                                                                                                                                                                                                                                                                                                                |                                                                                                                                                        |
| VEGAN                                                                                                                                                                                   | GYRO MEAT<br>PEPPERONI              |                                                                                                                                                                                                                                                                                                                                                                                                                                                                                                                                                                                                                                                                                                                                                                                                                                                                                                                                                                                                                                                                                                                                                                                                                                                                                                                                                                                                                                                                                                                                                                                                                                                                                                                                                                                                                                                                                                                                                                                                                                                                                                                                |                                                                                                                                                        |
| Marinara sauce, chopped garlic, artichoke hearts, onions, spinach, tomatoes, and mushrooms.<br>MAC N CHEESE \$16.5 \$20 \$24 \$27 \$31                                                  | ITALIAN SAUSAGE                     |                                                                                                                                                                                                                                                                                                                                                                                                                                                                                                                                                                                                                                                                                                                                                                                                                                                                                                                                                                                                                                                                                                                                                                                                                                                                                                                                                                                                                                                                                                                                                                                                                                                                                                                                                                                                                                                                                                                                                                                                                                                                                                                                |                                                                                                                                                        |
| 100% mozzarella cheese, cheddar, and mac n cheese.                                                                                                                                      | MAC N CHEESE                        |                                                                                                                                                                                                                                                                                                                                                                                                                                                                                                                                                                                                                                                                                                                                                                                                                                                                                                                                                                                                                                                                                                                                                                                                                                                                                                                                                                                                                                                                                                                                                                                                                                                                                                                                                                                                                                                                                                                                                                                                                                                                                                                                |                                                                                                                                                        |
| <b>PEPPERONI AMORÉ \$16.5 \$20 \$24 \$27 \$31</b><br>Double portion of 100% mozzarella cheese and double portion of pepperoni.                                                          | FETA CHEESE                         | PIZZASHU                                                                                                                                                                                                                                                                                                                                                                                                                                                                                                                                                                                                                                                                                                                                                                                                                                                                                                                                                                                                                                                                                                                                                                                                                                                                                                                                                                                                                                                                                                                                                                                                                                                                                                                                                                                                                                                                                                                                                                                                                                                                                                                       |                                                                                                                                                        |
| SAUSAGE AMORÉ *16.5. *20. *24. *27. *31<br>Double portion of 100% mozzarella cheese and double portion of Italian sausage.                                                              |                                     |                                                                                                                                                                                                                                                                                                                                                                                                                                                                                                                                                                                                                                                                                                                                                                                                                                                                                                                                                                                                                                                                                                                                                                                                                                                                                                                                                                                                                                                                                                                                                                                                                                                                                                                                                                                                                                                                                                                                                                                                                                                                                                                                |                                                                                                                                                        |
| <b>DAIRY STATE CHEESE</b>                                                                                                                                                               | ASIAGO CHEESE                       | AND AV - TUIRSDAY                                                                                                                                                                                                                                                                                                                                                                                                                                                                                                                                                                                                                                                                                                                                                                                                                                                                                                                                                                                                                                                                                                                                                                                                                                                                                                                                                                                                                                                                                                                                                                                                                                                                                                                                                                                                                                                                                                                                                                                                                                                                                                              |                                                                                                                                                        |
| 100% mozzarella cheese, cheddar, asiago, all-natural ricotta, feta, and parmesan.                                                                                                       | BACON<br>GRILLED CHICKEN            | DINE-IN ONLY! AVAILABLE MONDAY - THURSDAY                                                                                                                                                                                                                                                                                                                                                                                                                                                                                                                                                                                                                                                                                                                                                                                                                                                                                                                                                                                                                                                                                                                                                                                                                                                                                                                                                                                                                                                                                                                                                                                                                                                                                                                                                                                                                                                                                                                                                                                                                                                                                      | ATIMENT NEALL                                                                                                                                          |
| MEAT AMORÉ <sup>\$</sup> 17.5 <sup>\$</sup> 21.5 <sup>\$</sup> 26 <sup>\$</sup> 29 <sup>\$</sup> 33<br>100% mozzarella cheese, pepperoni, bacon, ground beef, ham, and Italian sausage. | PHILLY CHEESESTEAK                  | THE READIZUR                                                                                                                                                                                                                                                                                                                                                                                                                                                                                                                                                                                                                                                                                                                                                                                                                                                                                                                                                                                                                                                                                                                                                                                                                                                                                                                                                                                                                                                                                                                                                                                                                                                                                                                                                                                                                                                                                                                                                                                                                                                                                                                   | SIUUCNI ULAD                                                                                                                                           |
| MAC N CHEESE WORKS <b>*17.5 *21.5 *26 *29 *33</b><br>100% mozzarella cheese, mac n cheese, bacon, grilled chicken, asiago, and cheddar.                                                 | ON THE                              | 28 INCH 1-TOP. PIZZA                                                                                                                                                                                                                                                                                                                                                                                                                                                                                                                                                                                                                                                                                                                                                                                                                                                                                                                                                                                                                                                                                                                                                                                                                                                                                                                                                                                                                                                                                                                                                                                                                                                                                                                                                                                                                                                                                                                                                                                                                                                                                                           | LARGE 1-TOPPING PIZZA, \$90                                                                                                                            |
| SOUTHERN BBQ                                                                                                                                                                            | SIDE + <sup>\$</sup> 1              | AVAILABLE MONDAY - THURSDAY                                                                                                                                                                                                                                                                                                                                                                                                                                                                                                                                                                                                                                                                                                                                                                                                                                                                                                                                                                                                                                                                                                                                                                                                                                                                                                                                                                                                                                                                                                                                                                                                                                                                                                                                                                                                                                                                                                                                                                                                                                                                                                    | BREADSTICKS. & 4 SODAS<br>GOOD FOR DINE-IN, PICK-UP, OR DELIVERY<br>GOOD FOR DINE-IN, PICK-UP, OR DELIVERY<br>GOOD FOR DINE-IN, PICK-UP, OR DELIVERY   |
| 100% mozzarella cheese, BBQ sauce, onion, grilled chicken, jalapeños, tomatoes, and cheddar.<br>COOL CHICKEN BACON RANCHER \$17.5 \$21.5 \$26 \$29 \$33                                 | JALAPEÑOS<br>RANCH                  | CONTRACTORY AND STATISTICS                                                                                                                                                                                                                                                                                                                                                                                                                                                                                                                                                                                                                                                                                                                                                                                                                                                                                                                                                                                                                                                                                                                                                                                                                                                                                                                                                                                                                                                                                                                                                                                                                                                                                                                                                                                                                                                                                                                                                                                                                                                                                                     | GOOD FOR DINE-IN. PICK-UP. OR DELIVERY<br>GOOD FOR DINE-IN. PICK-UP. OR DELIVERY<br>MUST SHOW STUDENT I.D., ANY CURRENT HIGH SCHOOL OR COLLEGE STUDENT |
| 100% mozzarella cheese, creamy ranch, grilled chicken, bacon, spinach, and tomatoes.                                                                                                    | HOT SAUCE<br>HOT GARLIC             | PIZZA & SOFT                                                                                                                                                                                                                                                                                                                                                                                                                                                                                                                                                                                                                                                                                                                                                                                                                                                                                                                                                                                                                                                                                                                                                                                                                                                                                                                                                                                                                                                                                                                                                                                                                                                                                                                                                                                                                                                                                                                                                                                                                                                                                                                   | CONTRACTOR OF COLONNS                                                                                                                                  |
| <b>VEGETARIAN *17.5 *21.5 *26 *29 *33</b> 100% mozzarella cheese, mushrooms, black olive, onion, green peppers, tomatoes, and spinach.                                                  | HONEY DIJON<br>BLEU CHEESE          | RARLIG BREADSTILLS                                                                                                                                                                                                                                                                                                                                                                                                                                                                                                                                                                                                                                                                                                                                                                                                                                                                                                                                                                                                                                                                                                                                                                                                                                                                                                                                                                                                                                                                                                                                                                                                                                                                                                                                                                                                                                                                                                                                                                                                                                                                                                             | AMILY & FILLINDO                                                                                                                                       |
| DELUXE \$17.5 \$21.5 \$26 \$29\$33                                                                                                                                                      | PIZZA SAUCE                         | AVAILABLE MONDAY - THURSDAY                                                                                                                                                                                                                                                                                                                                                                                                                                                                                                                                                                                                                                                                                                                                                                                                                                                                                                                                                                                                                                                                                                                                                                                                                                                                                                                                                                                                                                                                                                                                                                                                                                                                                                                                                                                                                                                                                                                                                                                                                                                                                                    | MEAL DEALL \$2 (2.99 -                                                                                                                                 |
| 100% mozzarella cheese, pepperoni, Italian sausage, mushrooms, onions, and green pepper.                                                                                                | GARLIC BUTTER                       |                                                                                                                                                                                                                                                                                                                                                                                                                                                                                                                                                                                                                                                                                                                                                                                                                                                                                                                                                                                                                                                                                                                                                                                                                                                                                                                                                                                                                                                                                                                                                                                                                                                                                                                                                                                                                                                                                                                                                                                                                                                                                                                                | WEAL DEALS SYN                                                                                                                                         |